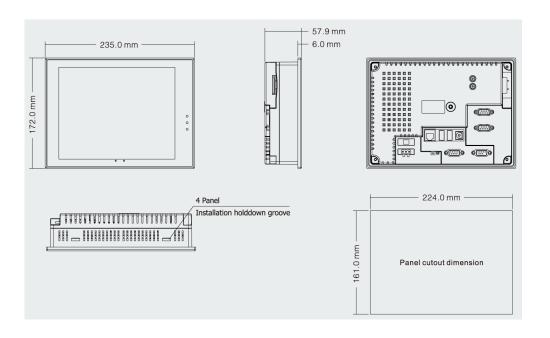

L010837

| Performance Specification        |                                                                    |
|----------------------------------|--------------------------------------------------------------------|
| Display                          | 8" TFT                                                             |
| Resolution                       | 800 x 600 Pixels                                                   |
| Color                            | 65536 Colors                                                       |
| Backlight                        | LED                                                                |
| Brightness                       | 300 cd/m <sup>2</sup>                                              |
| Backlight Life                   | 50,000 Hrs                                                         |
| Touch Panel                      | 4-Wire Precision Resistance Network                                |
| Processor                        | 32-bit RISC CPU 520 MHz                                            |
| Memory                           | 16 MB FLASH, 32 MB SDRAM                                           |
| Expandable Memory                | 2 USB Hosts, 1 SD Card                                             |
| Recipe Memory & RTC              | 512 KB & RTC                                                       |
| Printer Port                     | USB/Serial Port                                                    |
| Ethernet                         | 10/100 Base-T                                                      |
| Audio Interface                  | 1 Audio Output Interface                                           |
| Video Interface                  | None                                                               |
| Program Download                 | USB Slave/Serial Port/Ethernet Port                                |
| COM Port                         | COM0:RS232/RS485-2/RS485-4, COM1:RS232/RS485-2/RS485-4, COM0:RS232 |
| Expansion Port                   | Profibus-DP                                                        |
| Electrical Specification         |                                                                    |
| Rated Power                      | 8 W                                                                |
| Rated Voltage                    | 24 VDC                                                             |
| Input Range                      | 12~28 VDC                                                          |
| Power Down Allowed               | < 3ms                                                              |
| Insulation Resistance            | > 50M Ω @ 500 VDC                                                  |
| Dielectric Strength Test         | 500 VAC 1 Minute                                                   |
| Structure Specification          |                                                                    |
| Shell Color                      | Light-Grey                                                         |
| Shell Material                   | ABS                                                                |
| Dimensions(mm)                   | 235 x 172 x 57.9                                                   |
| Cutout Size(mm)                  | 224 x 161                                                          |
| Weight                           | 1.27kg                                                             |
| <b>Environment Specification</b> |                                                                    |
| Operating Temperature            | 0°~45° C                                                           |
| Operating Humidity               | 10~90% Non-Condensing                                              |
| Storage Temperature              | -10°~60° C                                                         |
| Storage Humidity                 | 10~90% Non-Condensing                                              |
| Shockproof Test                  | 10~25Hz (X,Y,Z Direction, 2G, 30 Minutes)                          |
| Cooling Method                   | Natural Air Cooling                                                |
| Certification                    |                                                                    |
| Degree of Protection             | IP65 (Front Panel)                                                 |
| CE Certification                 | Comply with EN61000-6-2:2005 and EN61000-6-4:2007 Standards        |
| FCC Compatibility                | Complies with FCC Class A                                          |